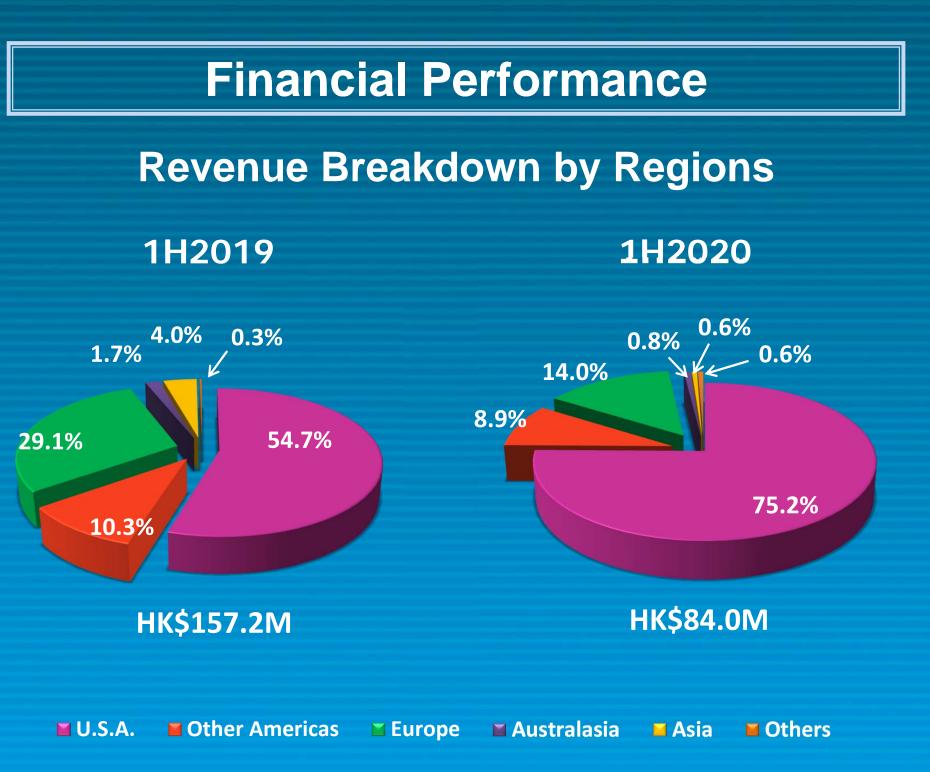

## **Financial Performance**

#### **Income Statement Highlights**

| HK\$ Million                | 1H2019 | 1H2020 | +/-%  |
|-----------------------------|--------|--------|-------|
| Revenue                     | 157.2  | 84.0   | -46.6 |
| Gross Profit                | 80.0   | 38.7   | -51.6 |
| Marketing                   | (41.2) | (33.5) | -18.7 |
| Selling & Distribution      | (8.6)  | (6.5)  | -24.4 |
| Administration              | (61.3) | (53.0) | -13.5 |
| Operating Loss              | (31.1) | (54.3) | 74.6  |
| Loss before Taxation        | (21.3) | (49.4) | 131.9 |
| Income Tax credit/(expense) | 1.4    | (3.2)  | N/A   |
| Net Loss                    | (19.9) | (52.6) | 164.3 |
| Loss per Share (HK¢)        | (1.69) | (4.46) | 163.9 |