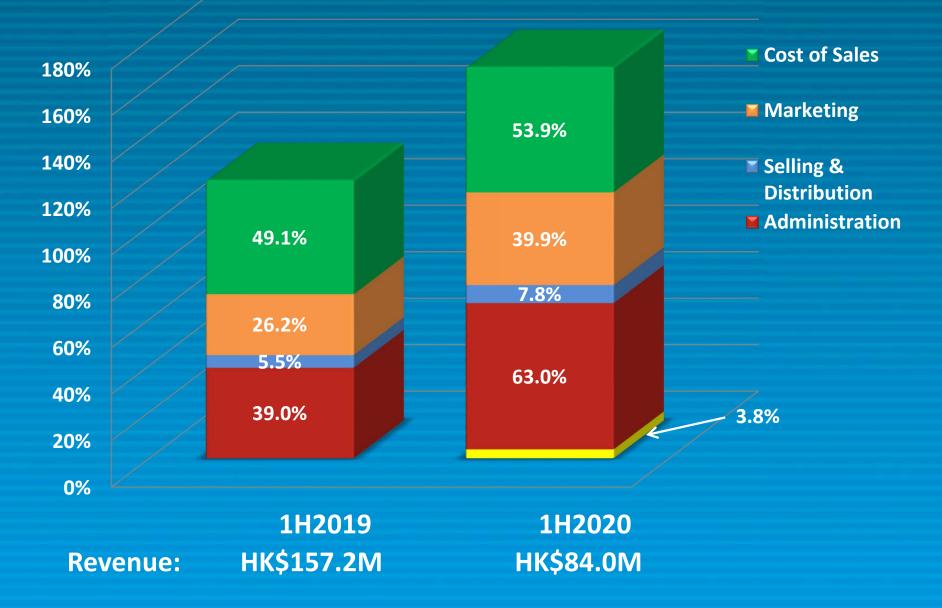

## **Financial Performance**

#### **Margin Analysis**

Gross profit ratio decrease due to:
 (i) higher product development & tooling expenses
 (ii) partially offset by higher % US sales with higher gross margin

Lower recurring operating expenses due to:
 (i) lower marketing expenses
 (ii) lower overhead expenses

#### **Income Statement Highlights**

| HK\$ Million                | 1H2019 | 1H2020 | +/-%  |
|-----------------------------|--------|--------|-------|
| Revenue                     | 157.2  | 84.0   | -46.6 |
| Gross Profit                | 80.0   | 38.7   | -51.6 |
| Marketing                   | (41.2) | (33.5) | -18.7 |
| Selling & Distribution      | (8.6)  | (6.5)  | -24.4 |
| Administration              | (61.3) | (53.0) | -13.5 |
| Operating Loss              | (31.1) | (54.3) | 74.6  |
| Loss before Taxation        | (21.3) | (49.4) | 131.9 |
| Income Tax credit/(expense) | 1.4    | (3.2)  | N/A   |
| Net Loss                    | (19.9) | (52.6) | 164.3 |
| Loss per Share (HK¢)        | (1.69) | (4.46) | 163.9 |