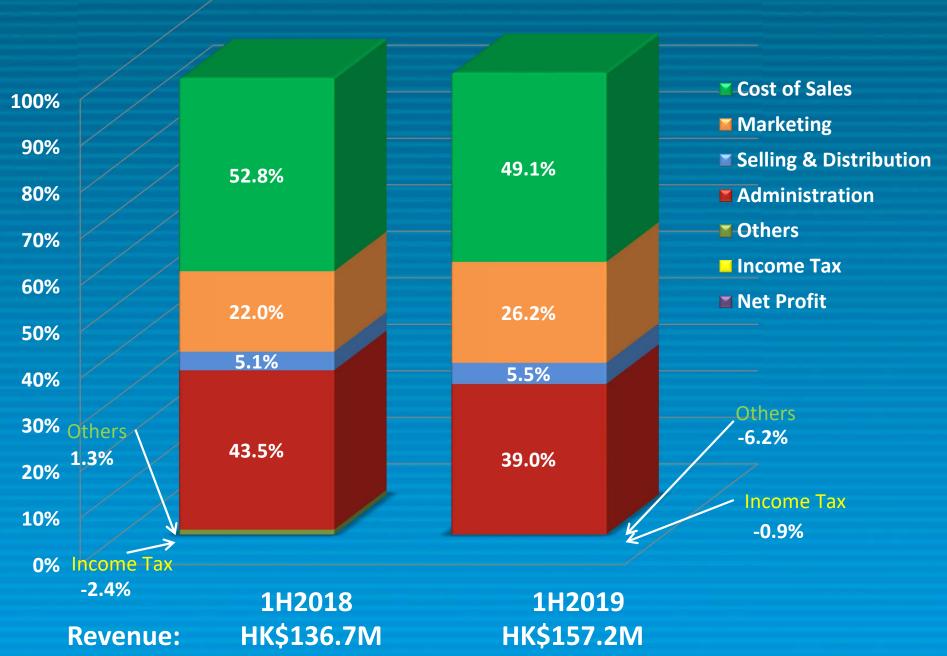

#### **Margin Analysis**

#### **Our 2019 Interim Results Reflected**

- Rollout of Rise of Teenage Mutant Ninja Turtles
   TV show and products around the world
- Gross profit ratio increase due to:
  - (i) fewer clearance of non-carry forward products
  - (ii) lower tooling expenses
- Higher marketing, selling & distribution costs in line with increase in sales, and stable overhead expenses