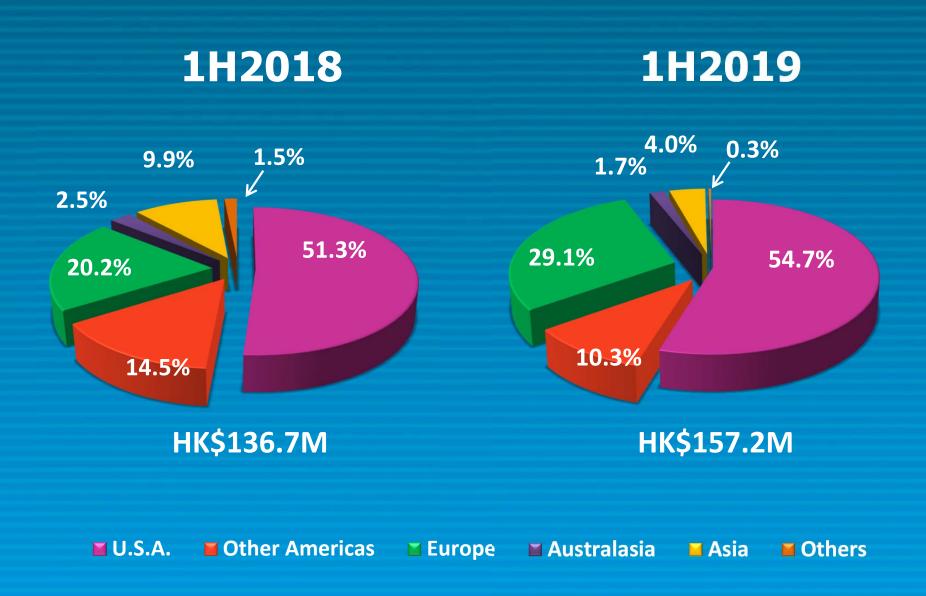

Revenue                              | 136.7  | 157.2  | 15.0  |
| Gross Profit                         | 64.5   | 80.0   | 24.1  |
| Marketing                            | (30.1) | (41.2) | 37.1  |
| Selling & Distribution               | (7.0)  | (8.6)  | 22.9  |
| Administration                       | (59.5) | (61.3) | 3.1   |
| Impairment Loss on Trade Receivables | (9.5)  | -      | N/A   |
| Operating Loss                       | (41.5) | (31.1) | -25.2 |
| Loss before Taxation                 | (33.8) | (21.3) | -37.0 |
| Income Tax credit                    | 3.2    | 1.4    | -57.2 |
| Net Loss                             | (30.5) | (19.9) | -34.8 |
| Loss per Share (HK¢)                 | (2.58) | (1.69) | -34.5 |

#### **Margin Analysis**



#### Revenue Breakdown by Regions



#### Financial Performance

#### **Balance Sheet Highlights**

| HK\$ Million               | 30/6/2018 | 30/6/2019 |
|----------------------------|-----------|-----------|
| Inventories                | 17.4      | 18.6      |
| Trade Receivables          | 40.3      | 31.9      |
| Cash & Bank Balances       | 1,011.9   | 1,065.1   |
| Net Current Assets         | 937.4     | 950.2     |
| Net Assets                 | 984.6     | 1,001.5   |
| Net Asset per Share (HK\$) | 0.83      | 0.85      |
| Gearing Ratio              | 0.0       | 0.0       |
| Current Ratio              | 5.7       | 5.8       |

#### **Looking Forward**











#### **Looking Forward**

- Expect macroeconomic uncertainties and competitive pressure to persist and intensify in 2<sup>nd</sup> half 2019
- Rise